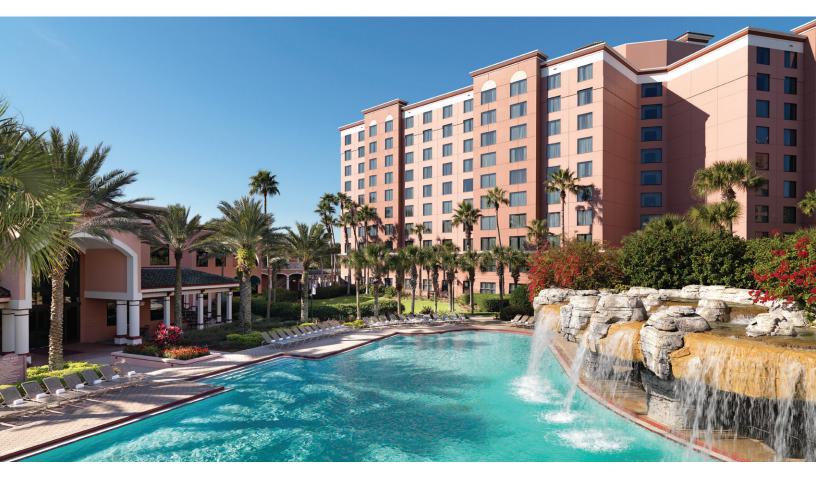

estled on 53 lush, tropical acres, the Caribe Royale offers its guests spacious, well-appointed one-bedroom suites, luxurious two-bedroom lakeside villas and a wealth of desirable hotel amenities all conveniently located near Orlando's most popular attractions.

## caribe royale experience

- 1,218 spacious one-bedroom suites with private bedroom and separate living room
- Two LCD TVs with HD cable channels included
- 120 two-bedroom, two-bath villas with full kitchen
- Three restaurants inlouding fine dining
- Two lounges, pool bar and grill
- 250,000 gallon freeform pool with cascading waterfalls and 75-foot waterslide
- Two whirlpool spas
- One lighted tennis court
- One lighted basketball court
- State-of-the-art fitness center
- Two video arcades
- One-bedroom suites include in-room coffee/tea maker, refrigerator and microwave oven
- Wireless Internet service
- 24-hour room service
- In-room safe